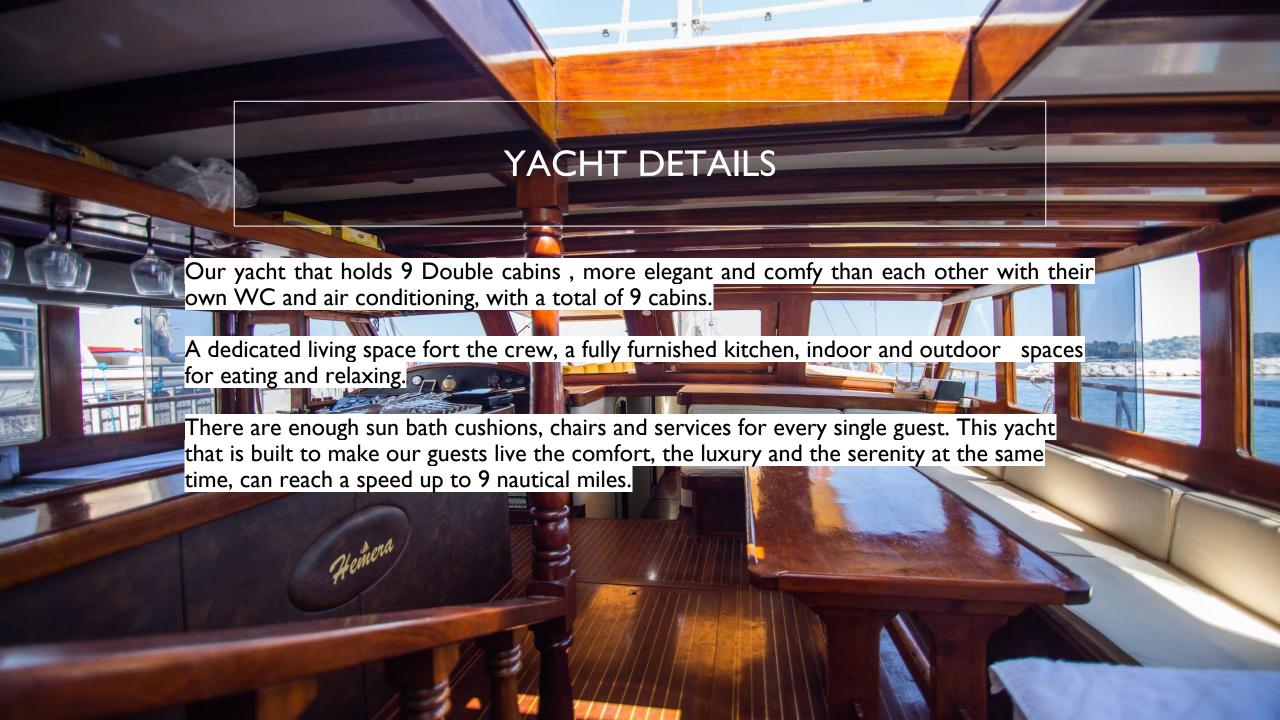

## YACHT DETAILS

M/S Hemera, fully furnished with navigational devices Wireless, GSM Phone you will feel in security during all of your preferred destinations like and the Greek Islands

Beside that, a LCD TV, a DVD player and a stereo music player are available for our dear guests in the living room.

### **ACCOMMODATION**

Cabin / Wc: 9 cabins / 9 WC

Guests: 18

A/C: Yes (operated until 23:00)

9 Double Cabins : I Double bed