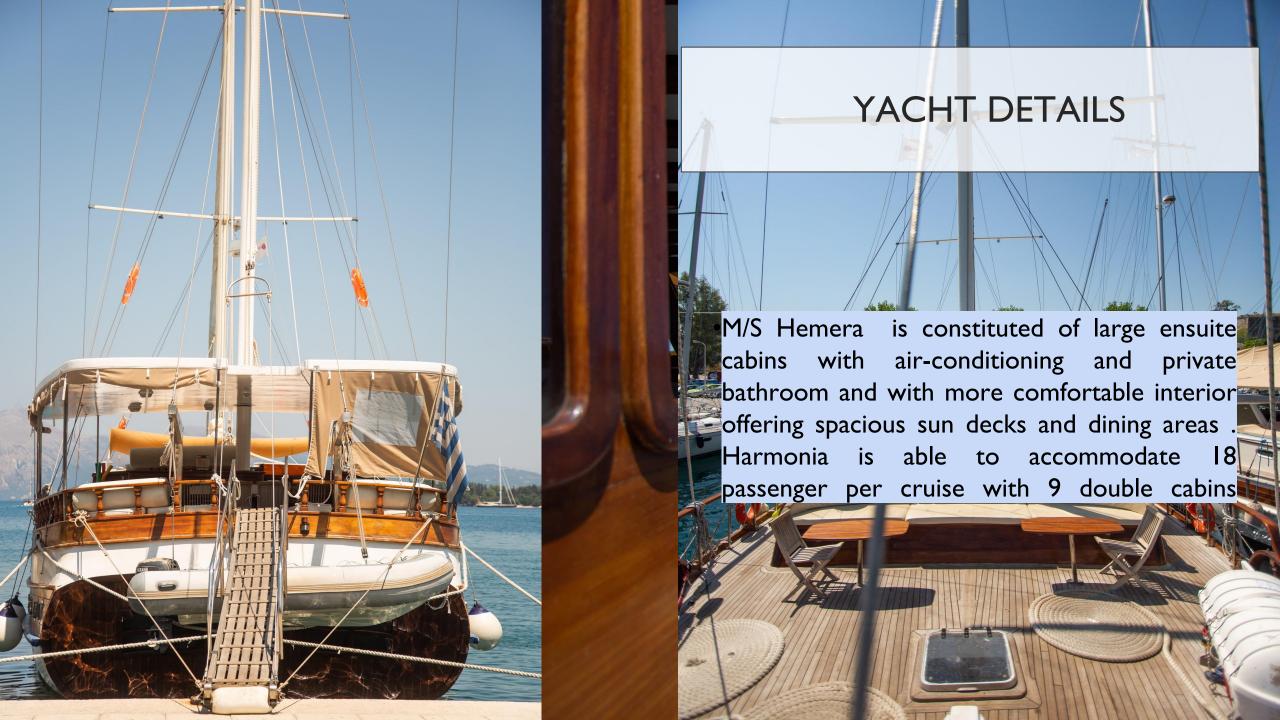

# **YACHT DETAILS**

 It is perhaps one of the very few wooden boats across Greece that can accommodate up to 18 people for long trips in such living conditions

### **ACCOMMODATION**

Cabin / Wc: 9 cabins / 9 WC

Guests: 18

A/C: Yes (operated until 23:00)

9 Double Cabins : I Double bed