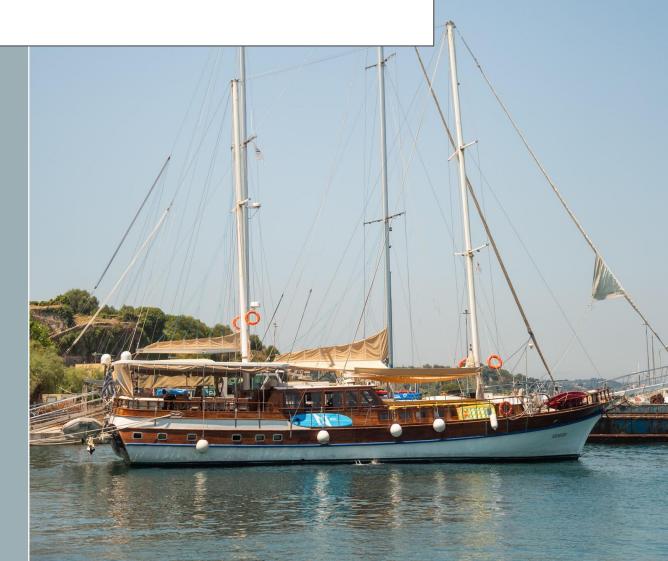

# **YACHT DETAILS**

 It is perhaps one of the very few wooden boats across Greece that can accommodate up to 18 people for long trips in such living conditions

### **SPECIFICATIONS**

Built / refit : 2000/2018

**Length**: 28M **Beam**: 6.50 M

**Engine**: 2x330 HP Volvo

**Generator**: 22,5 Kw Onan

Max. Speed: 10 knots

Crew: 4