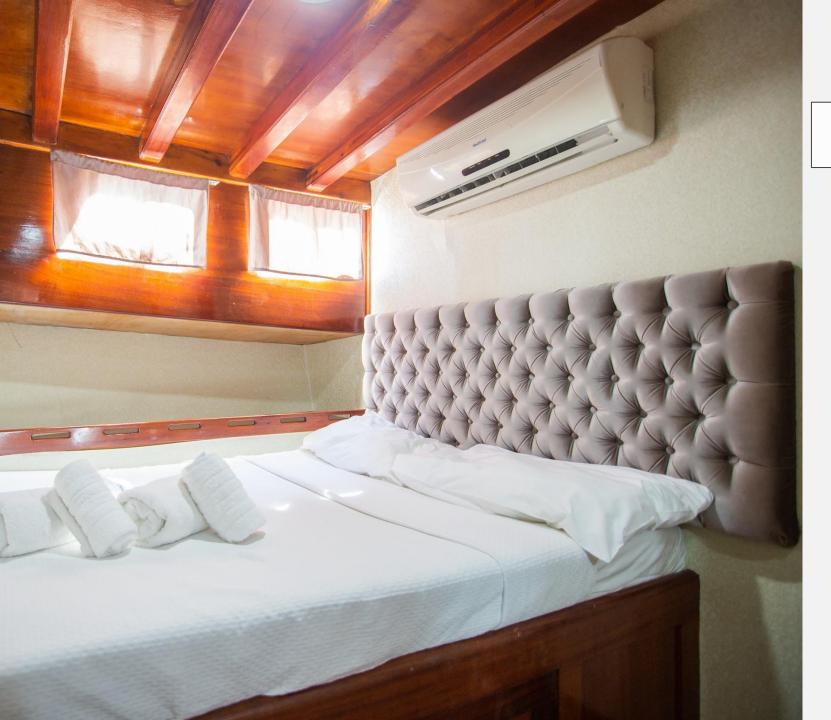

## YACHT DETAILS

M/S Hemera, fully furnished with navigational devices Wireless, GSM Phone you will feel in security during all of your preferred destinations like and the Greek Islands

Beside that, a LCD TV, a DVD player and a stereo music player are available for our dear guests in the living room.

### **ACCOMMODATION**

Cabin / Wc: 9 cabins / 9 WC

Guests: 18

A/C: Yes (operated until 23:00)

9 Double Cabins : I Double bed