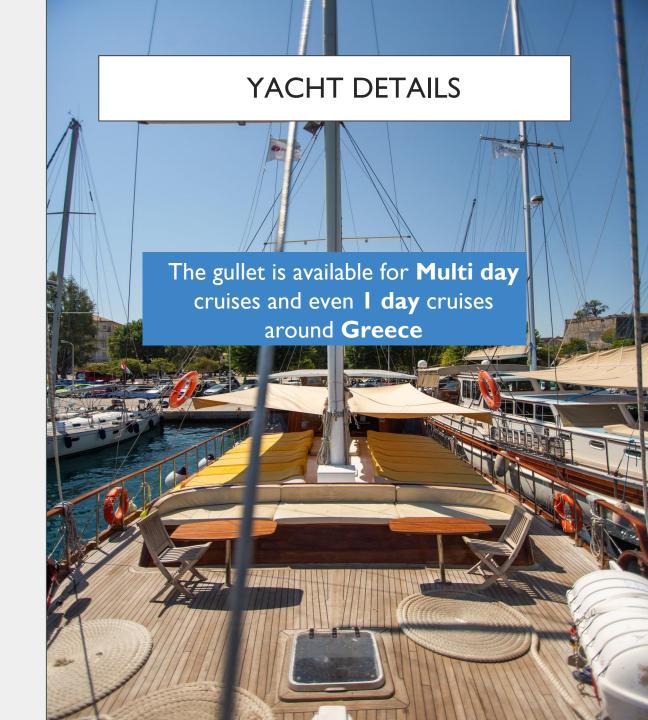

# **YACHT DETAILS**

 It is perhaps one of the very few wooden boats across Greece that can accommodate up to 18 people for long trips in such living conditions